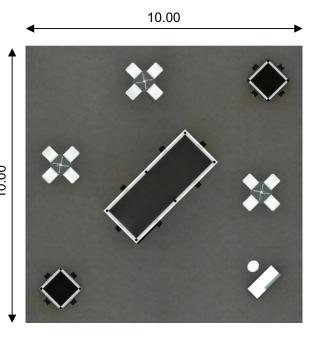

## GLOBAL INNOVATION & TECHNOLOGY EVENT

THESSALONIKI-GREECE

**FLOOR** ALMA ELEA VEL CARPET IN GRAY COLOR. STRUCTURE OCTANORM MAXIMA (H:3.00m. & Hmax 3.50) WITH WHITE COLOR PANELS. STORAGE, WITH FOLDING DOOR, 4.00 X 1.50m., 1piece. SURFACES 1.00x3.00m. WITH DIGITAL PRINTINGS **TOTEM** AND THE COMPANY LOGO IN VINYL, 4PIECES. SURFACES 1.00x1.00m. WITH DIGITAL PRINTINGS AND THE COMPANY LOGO IN VINYL, 12PIECES. TOTEM DIGITAL PRINTINGS 4.15 x 2.50m., 2PIECES. **GRAPHICS** 1.65 x 2.50m., 2PIECES ΕΞΟΠΛΙΣΜΟΣ INFODESK IN WHITE COLOR, 1PIECE. STOOL IN WHITE COLOR, 1PIECE. GLASS TABLE, 3PIECES. WHITE CHAIRS, 12PIECES. **AUDIOVISUAL** FLOOR STANDING PLASMA 42", 1PIECE. POWER SUPPLY DOUBLE OUTLET SOCKET 500W, 2PIECES.