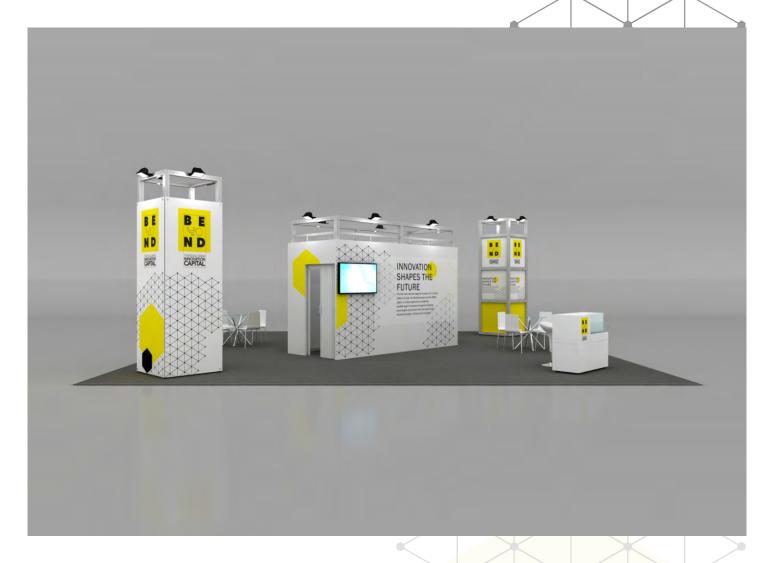

## GLOBAL INNOVATION & TECHNOLOGY EVENT

THESSALONIKI-GREECE

**FLOOR** ALMA ELEA VEL CARPET IN GRAY COLOR. STRUCTURE OCTANORM MAXIMA (H:3.00m. & Hmax 3.50) WITH WHITE COLOR PANELS. STORAGE, WITH FOLDING DOOR, 4.00 X 1.50m., 1piece. SURFACES 1.00x3.00m. WITH DIGITAL PRINTINGS **TOTEM** AND THE COMPANY LOGO IN VINYL, 4PIECES. SURFACES 1.00x1.00m. WITH DIGITAL PRINTINGS AND THE COMPANY LOGO IN VINYL, 12PIECES. TOTEM DIGITAL PRINTINGS 4.15 x 2.50m., 2PIECES. **GRAPHICS** 1.65 x 2.50m., 2PIECES ΕΞΟΠΛΙΣΜΟΣ INFODESK IN WHITE COLOR, 1PIECE. STOOL IN WHITE COLOR, 1PIECE. GLASS TABLE, 3PIECES. WHITE CHAIRS, 12PIECES. **AUDIOVISUAL** FLOOR STANDING PLASMA 42", 1PIECE. POWER SUPPLY DOUBLE OUTLET SOCKET 500W, 2PIECES.

LIGHTS, 14PIECES.