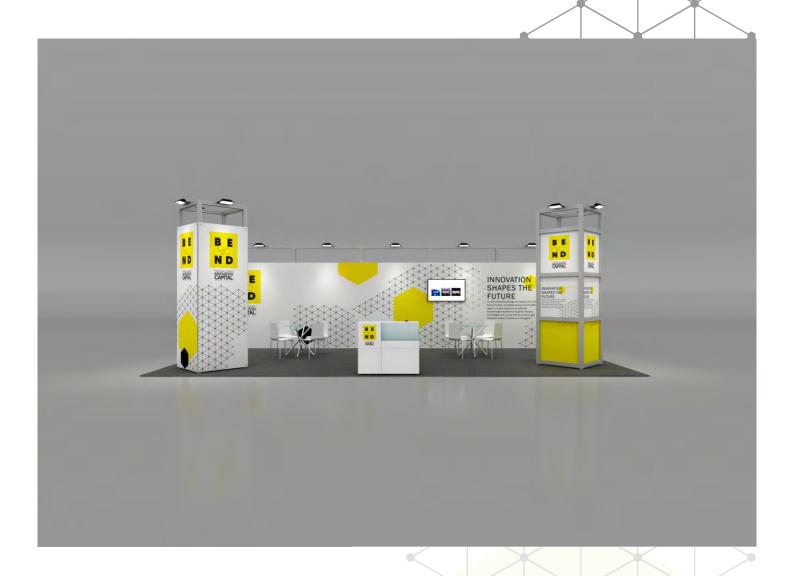

## **GLOBAL INNOVATION** & TECHNOLOGY EVENT

THESSALONING-GREECE

| FLOOR        | ALMA ELEA VEL CARPET IN GRAY COLOR.                                                                                  |
|--------------|----------------------------------------------------------------------------------------------------------------------|
| STRUCTURE    | OCTANORM MAXIMA (H:3.00m. & Hmax 3.50) WITH WHITE COLOR PANELS.                                                      |
| ТОТЕМ        | SURFACES 1.00x3.00m, WITH DIGITAL PRINTINGS AND THE COMPANY LOGO IN VINYL, 4PIECES.                                  |
| ТОТЕМ        | SURFACES 1.00x1.00m. WITH DIGITAL PRINTINGS AND THE COMPANY LOGO IN VINYL, 12PIECES.                                 |
| GRAPHICS     | DIGITAL PRINTINGS 10.00x2.50m., 1PIECE.                                                                              |
| FURNISHING   | INFODESK IN WHITE COLOR, 1PIECE.<br>STOOL IN WHITE COLOR, 1PIECE.<br>GLASS TABLE, 2PIECES.<br>WHITE CHAIRS, 8PIECES. |
| AUDIO VISUAL | FLOOR STANDING PLASMA 42", 1PIECE.                                                                                   |
| POWER SUPPLY | DOUBLE OUTLET SOCKET 500W, 1PIECE.<br>LIGHTS, 13PIECES.                                                              |