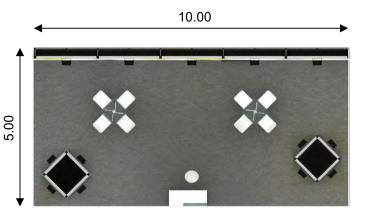

## **GLOBAL INNOVATION** & TECHNOLOGY EVENT

THESSALONING-GREECE

| FLOOR        | ALMA ELEA VEL CARPET IN GRAY COLOR.                                                                                  |
|--------------|----------------------------------------------------------------------------------------------------------------------|
| STRUCTURE    | OCTANORM MAXIMA (H:3.00m. & Hmax 3.50) WITH WHITE COLOR PANELS.                                                      |
| ТОТЕМ        | SURFACES 1.00x3.00m, WITH DIGITAL PRINTINGS AND THE COMPANY LOGO IN VINYL, 4PIECES.                                  |
| ТОТЕМ        | SURFACES 1.00x1.00m. WITH DIGITAL PRINTINGS AND THE COMPANY LOGO IN VINYL, 12PIECES.                                 |
| GRAPHICS     | DIGITAL PRINTINGS 10.00x2.50m., 1PIECE.                                                                              |
| FURNISHING   | INFODESK IN WHITE COLOR, 1PIECE.<br>STOOL IN WHITE COLOR, 1PIECE.<br>GLASS TABLE, 2PIECES.<br>WHITE CHAIRS, 8PIECES. |
| AUDIO VISUAL | FLOOR STANDING PLASMA 42", 1PIECE.                                                                                   |
| POWER SUPPLY | DOUBLE OUTLET SOCKET 500W, 1PIECE.<br>LIGHTS, 13PIECES.                                                              |