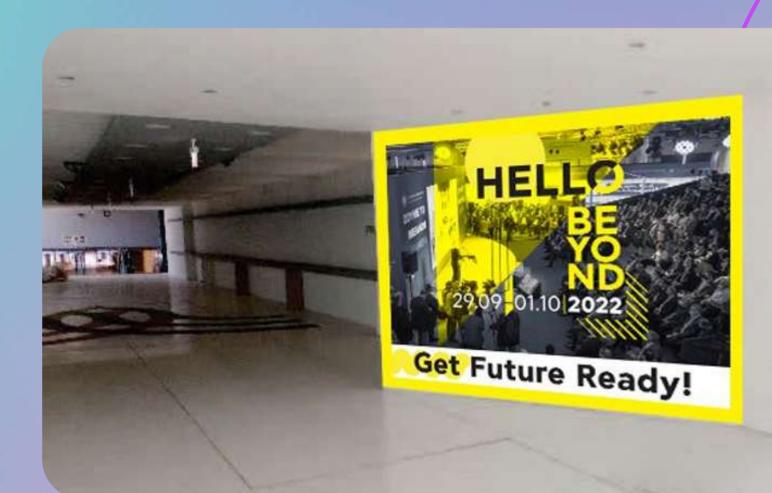

**Escalators** 

2 positions left-right inside-outside

3

floor matsupstairs/downstairs

4.00X1.50

| 1 | Front                              | 5.00X1.50                                   |
|---|------------------------------------|---------------------------------------------|
| 2 | Escalators                         | 2 positions<br>left-right<br>inside-outside |
| 3 | floor mats-<br>upstairs/downstairs | 4.00X1.50                                   |