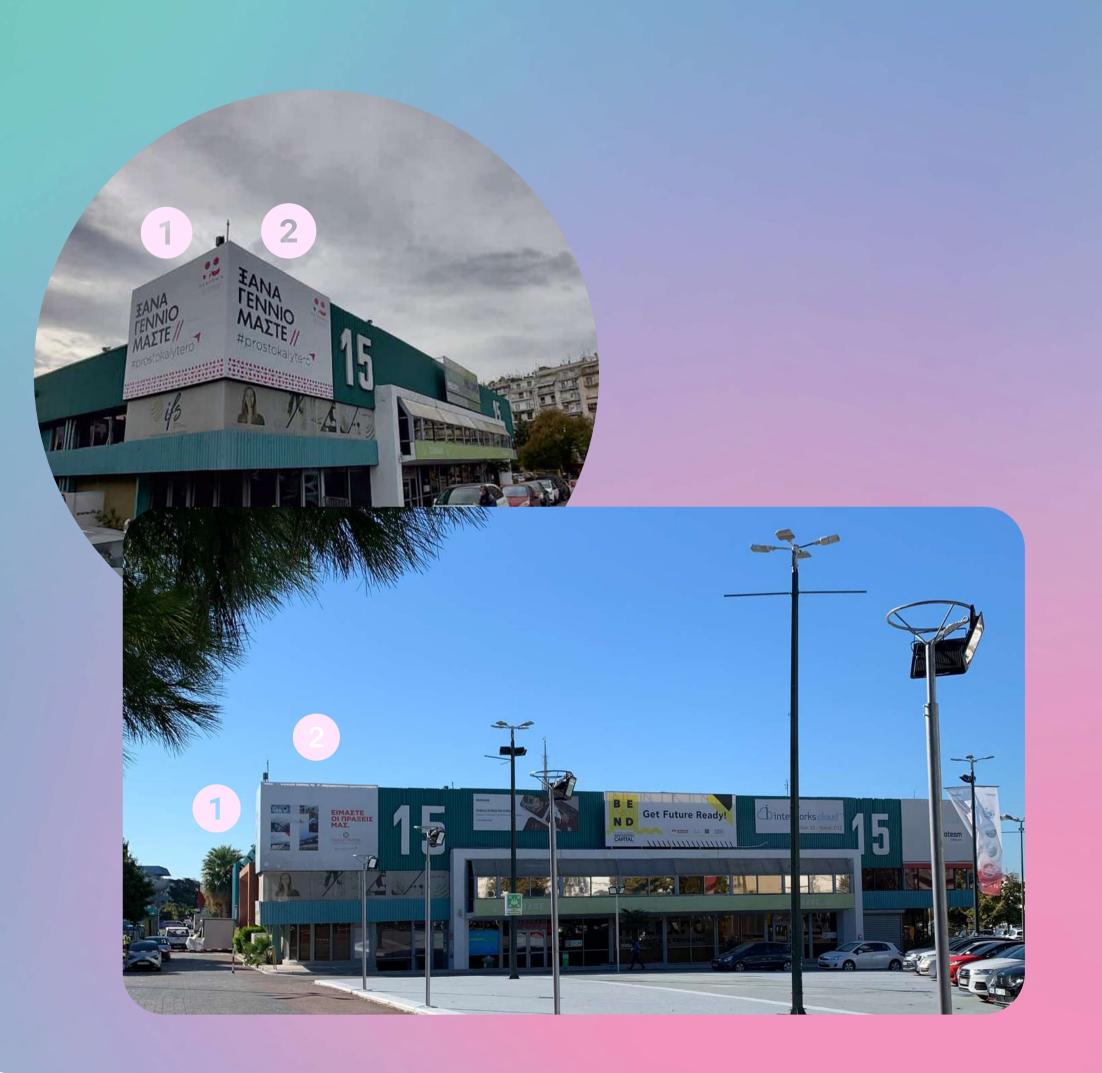

#### THESSALONIKI INTERNATIONAL EXHIBITION CENTER

#### **Outdoor Commercial Advertising**

1

right (E15 $\delta$ )

2

left (E15ε)

dimension

6.00X3.00

3

corner (E15γ)

dimension

5.50X3.00 | 2 pcs

1

left (E15)

2

right (E15a)

dimension

5.50X3.00

2

package

E13 6.00X4.20

E13α 6.00X3.00

1

E12a

2