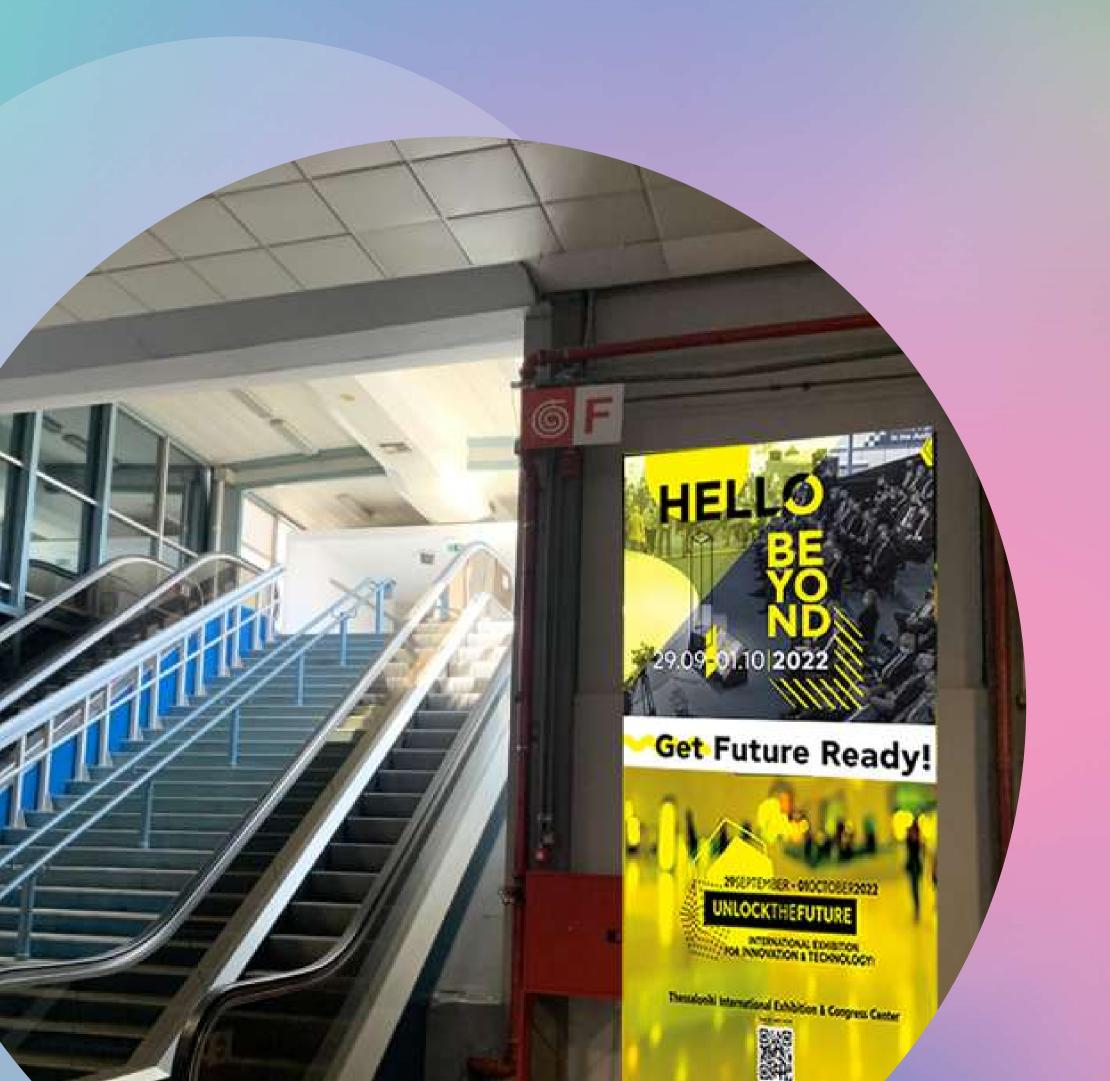

**Escalators** 

2 positions left-right inside-outside

3

floor matsupstairs/downstairs

4.00X1.50

| 1 | Front                              | 5.00X1.50                                   |
|---|------------------------------------|---------------------------------------------|
| 2 | Escalators                         | 2 positions<br>left-right<br>inside-outside |
| 3 | floor mats-<br>upstairs/downstairs | 4.00X1.50                                   |