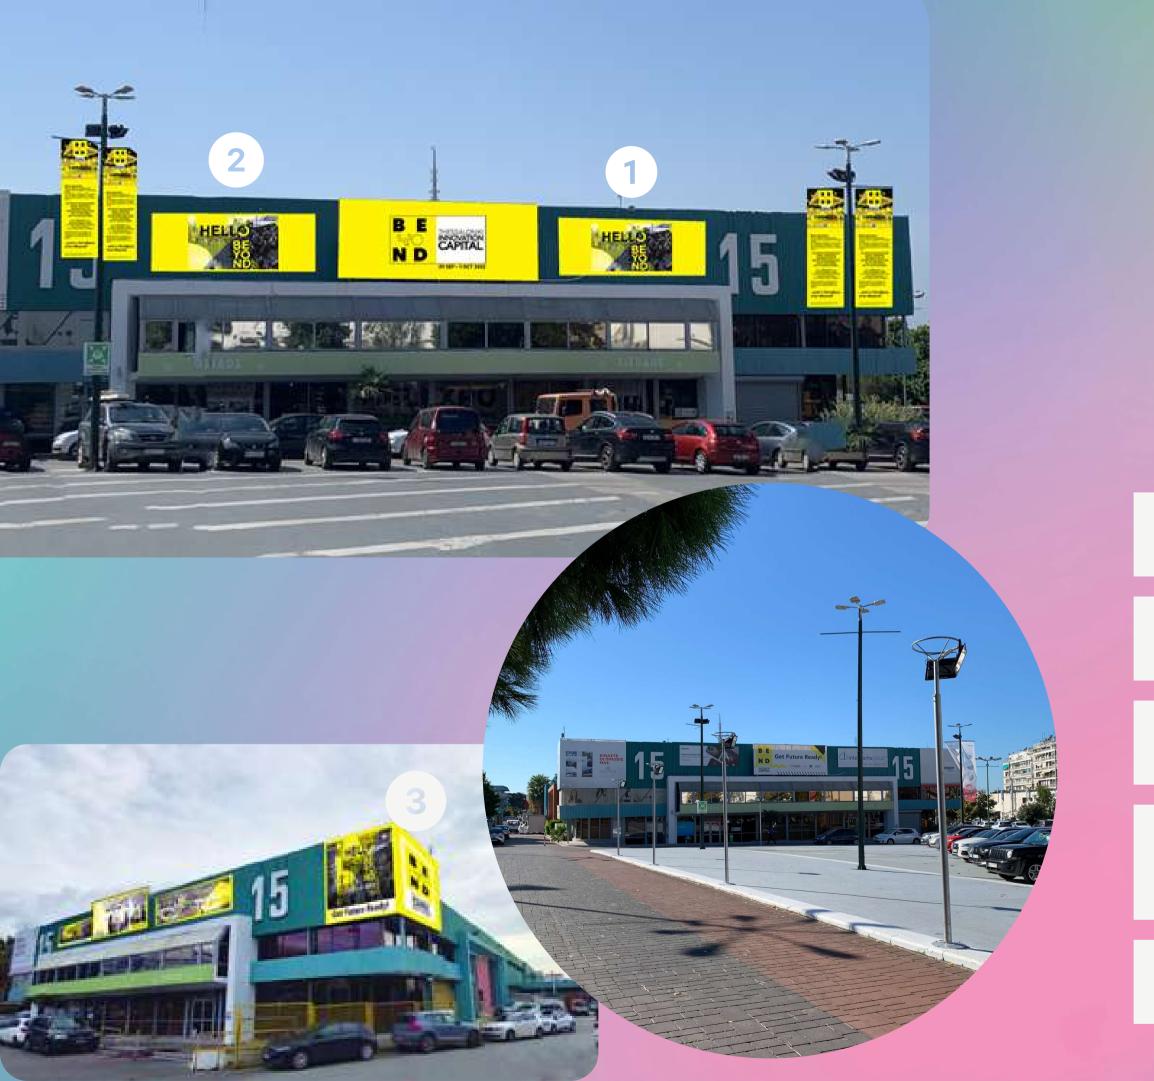

#### THESSALONIKI INTERNATIONAL EXHIBITION CENTER

#### **Outdoor Commercial Advertising**

1

right (E15 $\delta$ )

2

left (E15ε)

dimension

6.00X3.00

3

corner (E15γ)

dimension

5.50X3.00 | 2 pcs

1

left (E15)

2

right (E15a)

dimension

5.50X3.00

2

package

E13 6.00X4.20

E13α 6.00X3.00

1

E12a

2

Ε12γ

4.00X3.70