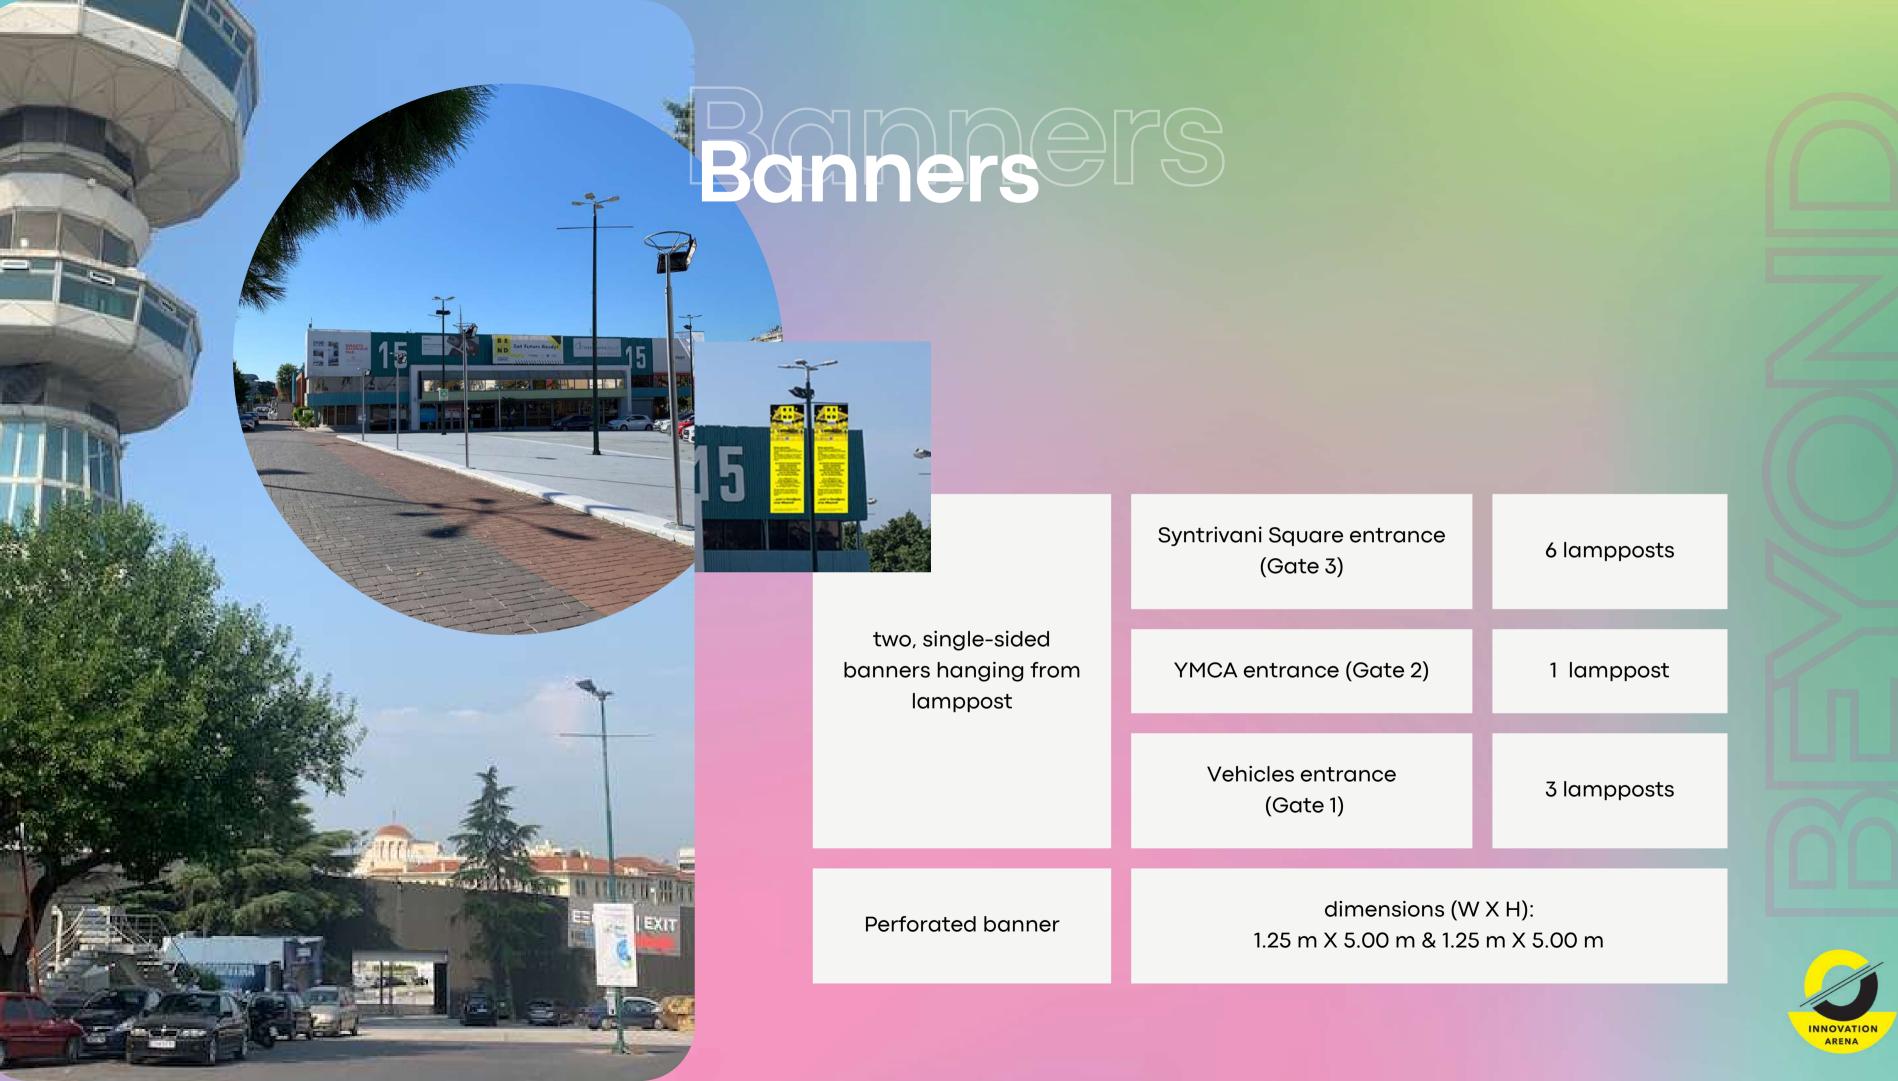

# C.C. I.VELLIDIS side facade facing Pav.13

Syntrivani Square entrance-Gate 3

1

Perforated

6.00X2.50

## Vehicles entrance-Gate 1

1

Perforated

7.00X4.00

## YMCA entrance

-Gate 2

1

5.60X3.25

1

Front

4.00X0.80

2