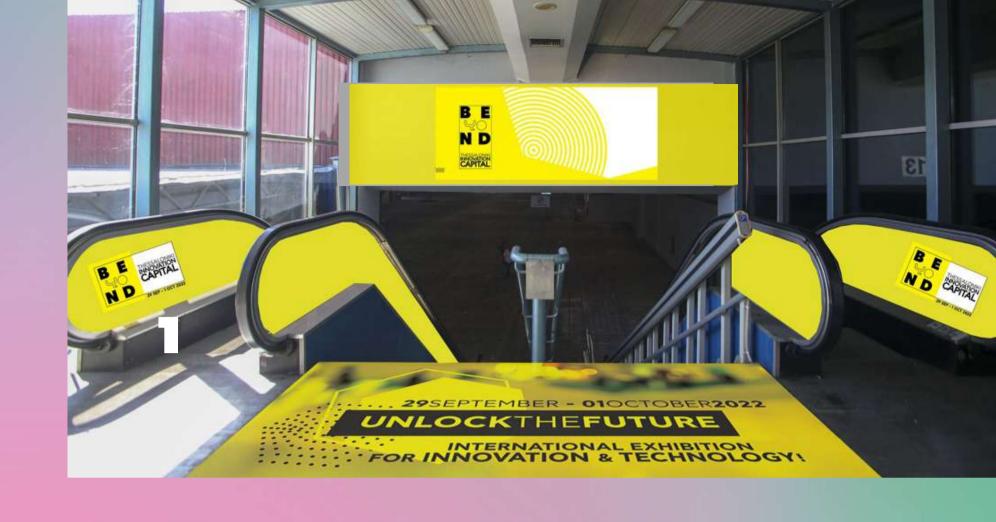

**Escalators** 

2 positions left-right inside-outside

3

floor matsupstairs/downstairs

4.00X1.50

| 1 | Front                              | 5.00X1.50                                   |
|---|------------------------------------|---------------------------------------------|
| 2 | Escalators                         | 2 positions<br>left-right<br>inside-outside |
| 3 | floor mats-<br>upstairs/downstairs | 4.00X1.50                                   |