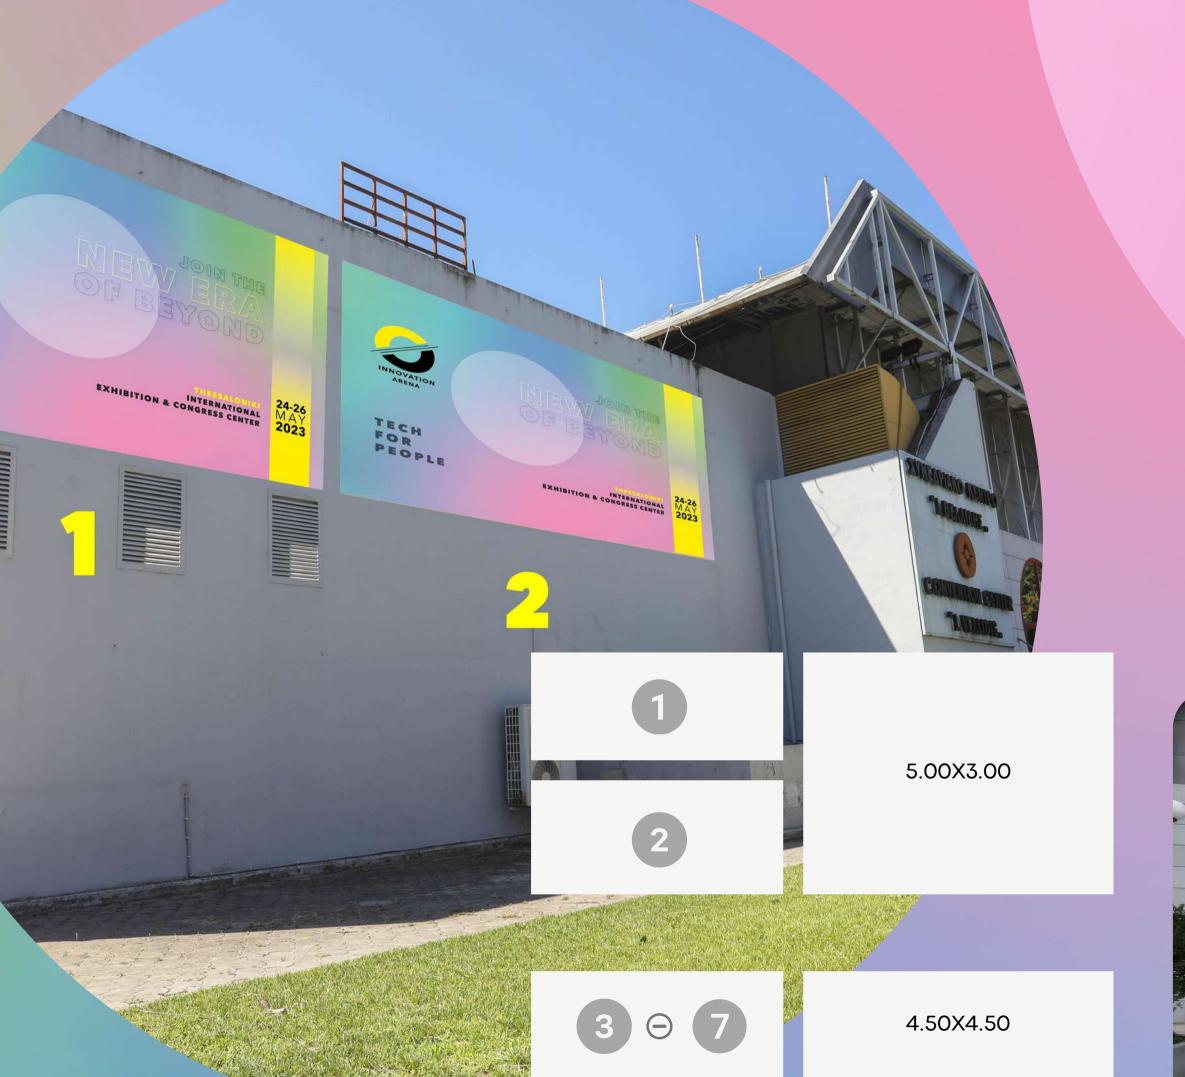

#### **Outdoor Commercial Advertising**

1

right (E15 $\delta$ )

2

left (E15ε)

dimension

6.00X3.00

3

corner (E15γ)

dimension

5.50X3.00 | 2 pcs

1

left (E15)

2

right (E15a)

dimension

5.50X3.00

2

package

E13 6.00X4.20

E13α 6.00X3.00

1

E12a

2