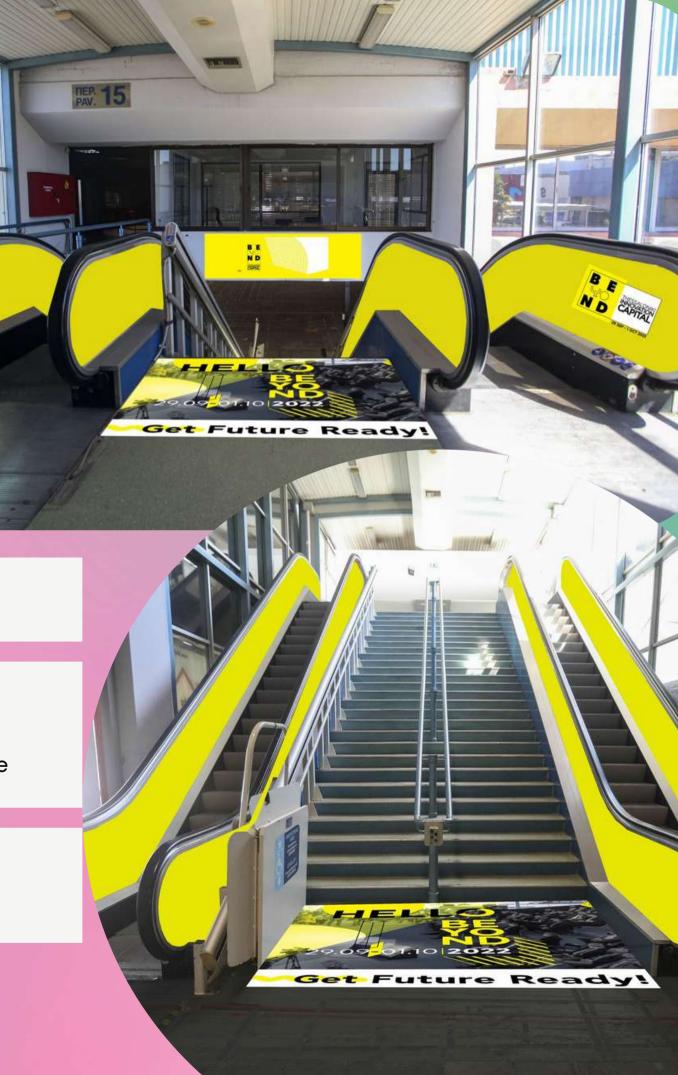

**Escalators** 

2 positions left-right inside-outside

3

floor matsupstairs/downstairs

4.00X1.50

| 1 | Front                              | 5.00X1.50                                   |
|---|------------------------------------|---------------------------------------------|
| 2 | Escalators                         | 2 positions<br>left-right<br>inside-outside |
| 3 | floor mats-<br>upstairs/downstairs | 4.00X1.50                                   |