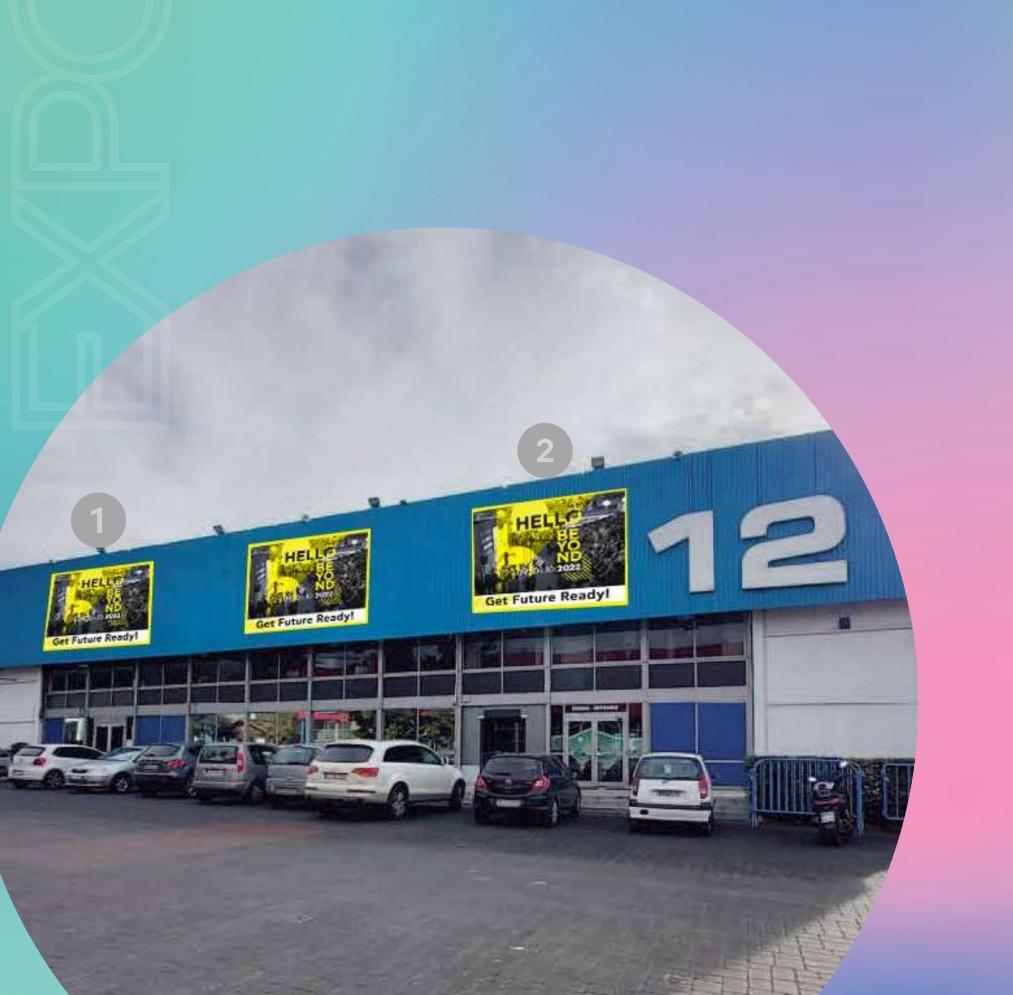

#### THESSALONIKI INTERNATIONAL EXHIBITION CENTER

#### **Outdoor Commercial Advertising**

1

right (E15 $\delta$ )

2

left (E15ε)

dimension

6.00X3.00

3