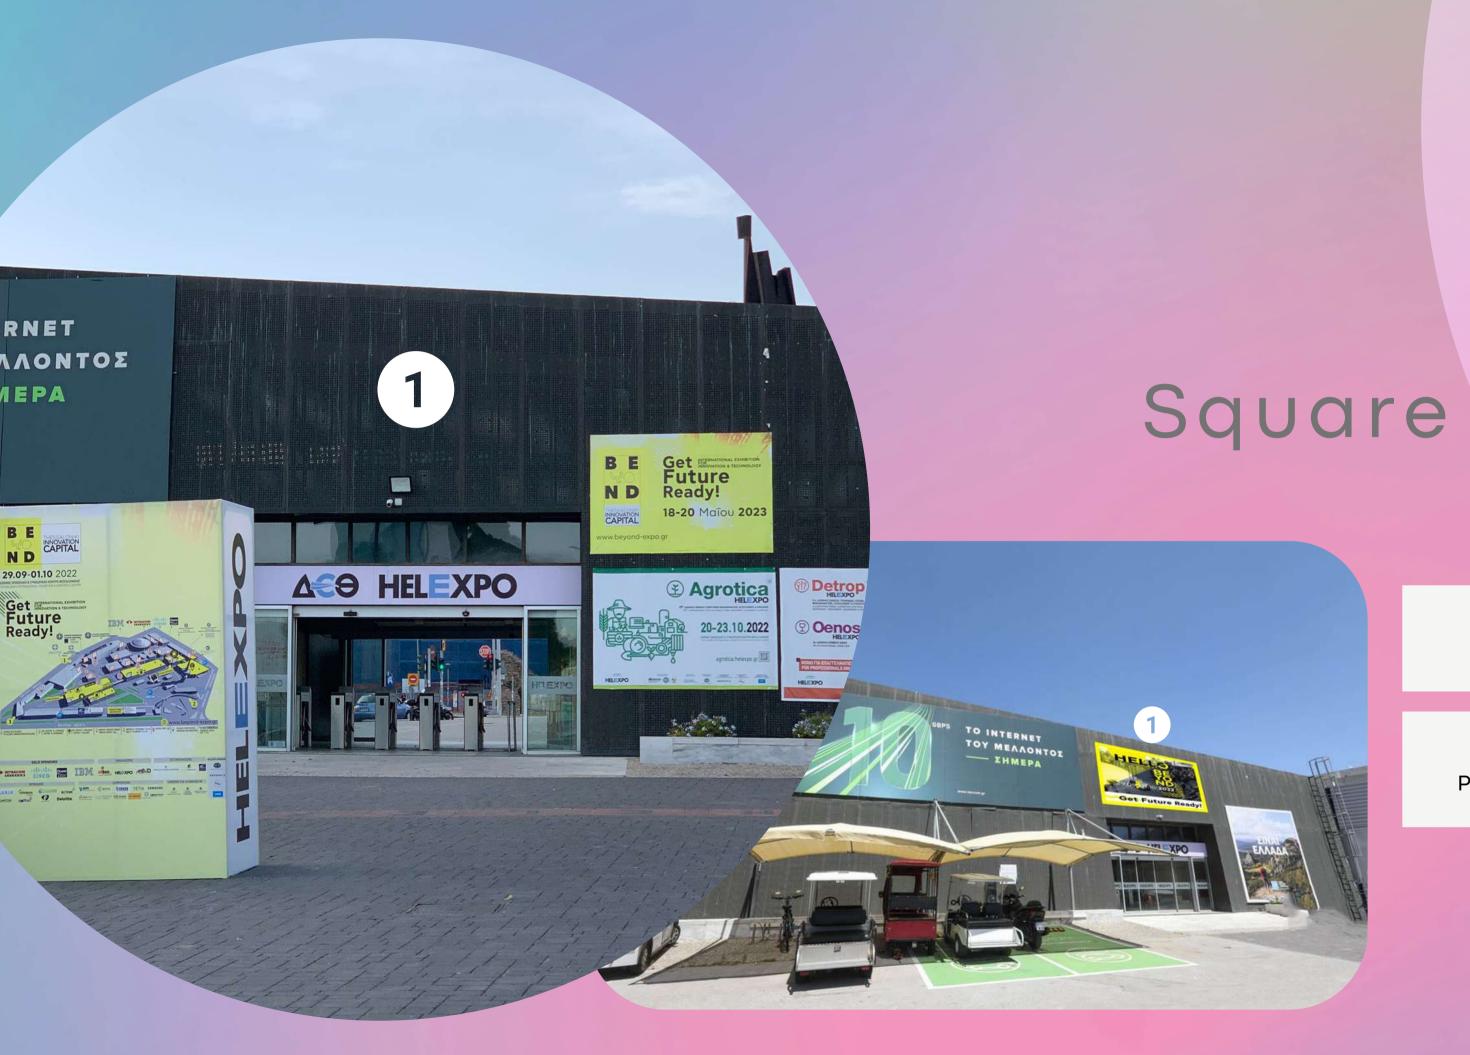

#### THESSALONIKI INTERNATIONAL EXHIBITION CENTER

#### **Outdoor Commercial Advertising**







1

right (E15 $\delta$ )

2

left (E15ε)

dimension

6.00X3.00

3

corner (E15γ)

dimension

5.50X3.00 | 2 pcs





1

left (E15)

2

right (E15a)

dimension

5.50X3.00



2

package





E13 6.00X4.20

E13α 6.00X3.00









1

E12a

2

Ε12γ

4.00X3.70



# C.C. I.VELLIDIS side facade facing Pav.13





Syntrivani Square entrance-Gate 3

1

Perforated

6.00X2.50





## Vehicles entrance-Gate 1

1

Perforated

7.00X4.00



## YMCA entrance

-Gate 2

1

5.60X3.25

















1

Front

4.00X0.80

2

**Escalators** 

2 positions left-right inside-outside

3

floor matsupstairs/downstairs

4.00X1.50







| 1 | Front                              | 5.00X1.50                                   |
|---|------------------------------------|---------------------------------------------|
| 2 | Escalators                         | 2 positions<br>left-right<br>inside-outside |
| 3 | floor mats-<br>upstairs/downstairs | 4.00X1.50                                   |





1

2.00X3.00











3.45X2.45





# Don't hesitate to be the sitate to get in touch



expo@beyond-expo.gr



www.beyond-e