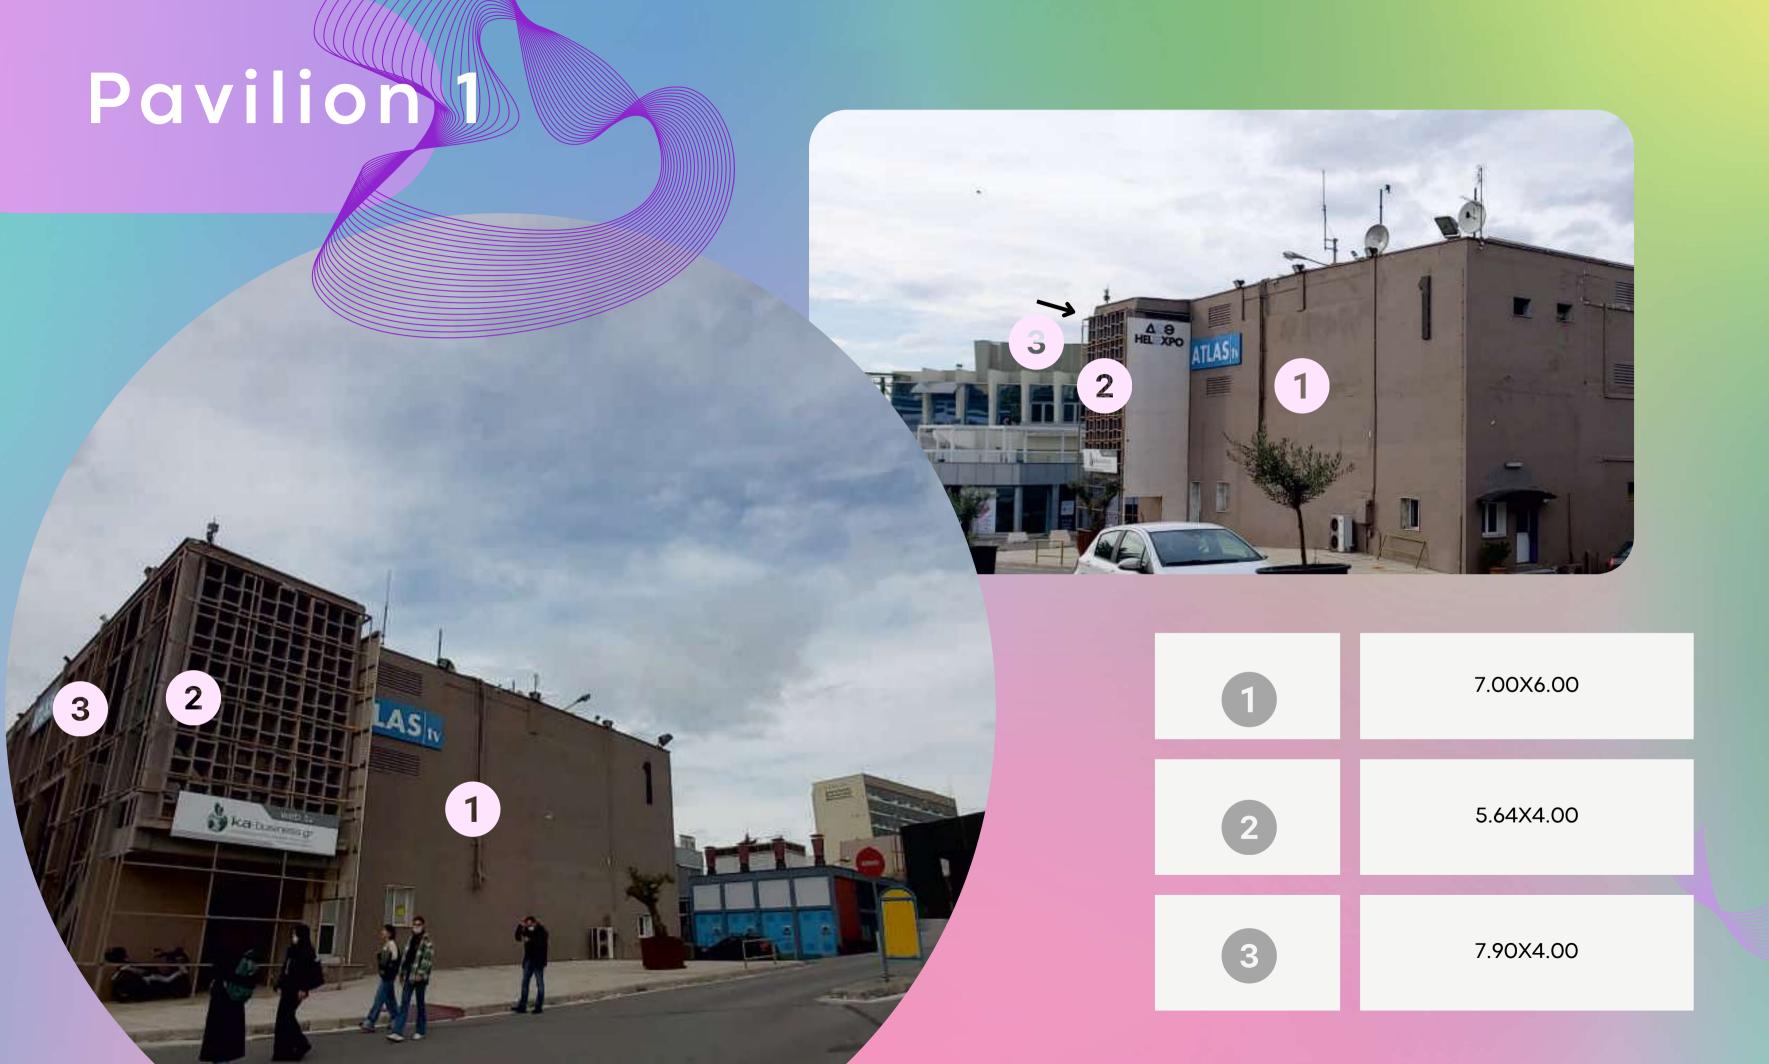

#### **Outdoor Commercial Advertising**

1

right (E15 $\delta$ )

2

left (E15ε)

dimension

6.00X3.00

3

corner (E15γ)

dimension

5.50X3.00 | 2 pcs

1

left (E15)

2

right (E15a)

dimension

5.50X3.00

2

package

E13 6.00X4.20

E13α 6.00X3.00

1

E12a

2

Ε12γ

4.00X3.70