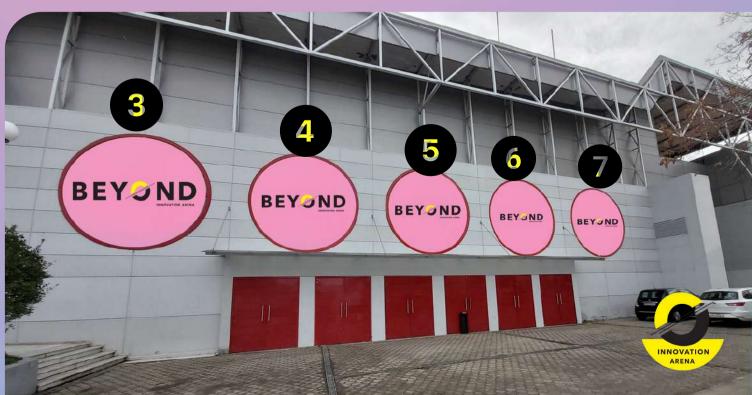

5.50X3.00

2

package

E13 6.00X4.20

E13α 6.00X3.00

1

E12a

2

Ε12γ

4.00X3.70