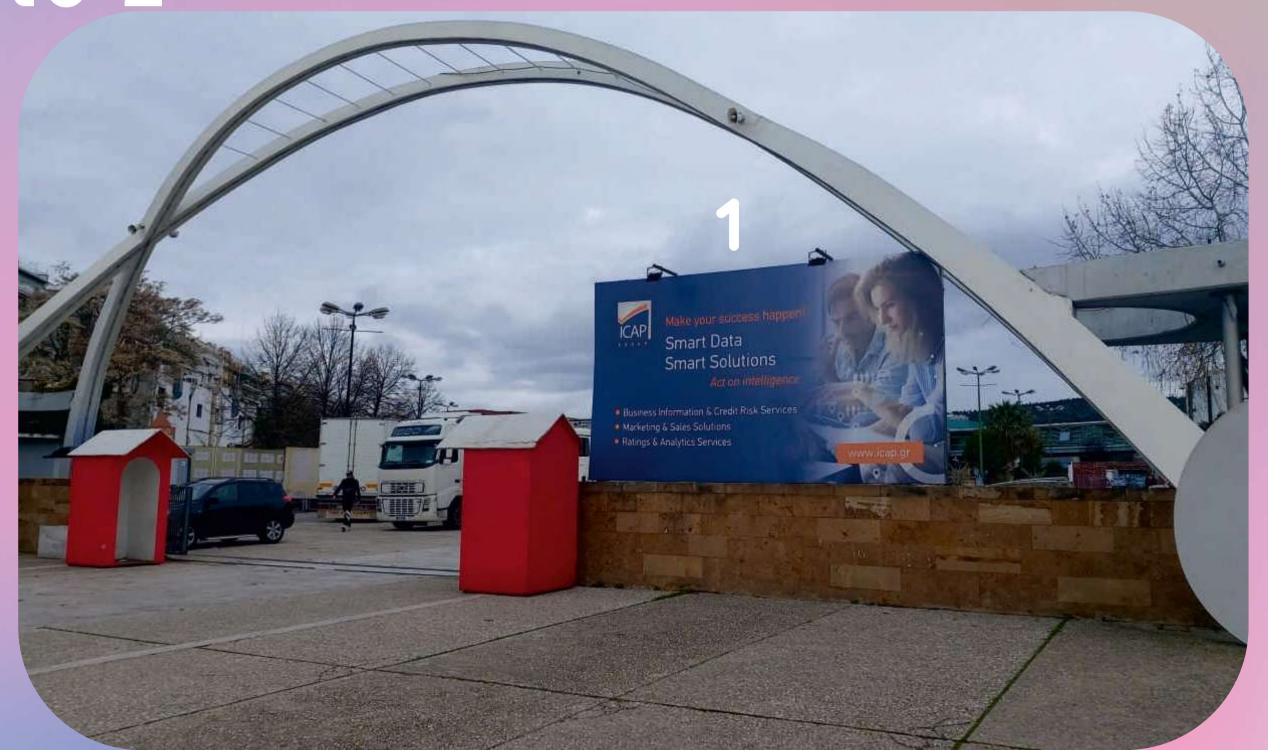

# C.C. I.VELLIDIS side facade facing Pav.13

Syntrivani Square entrance-Gate 3

1

Perforated

6.00X2.50

## Vehicles entrance-Gate 1

1

Perforated

7.00X4.00

## YMCA entrance

-Gate 2

1

5.60X3.25

1

Front

4.00X0.80

2