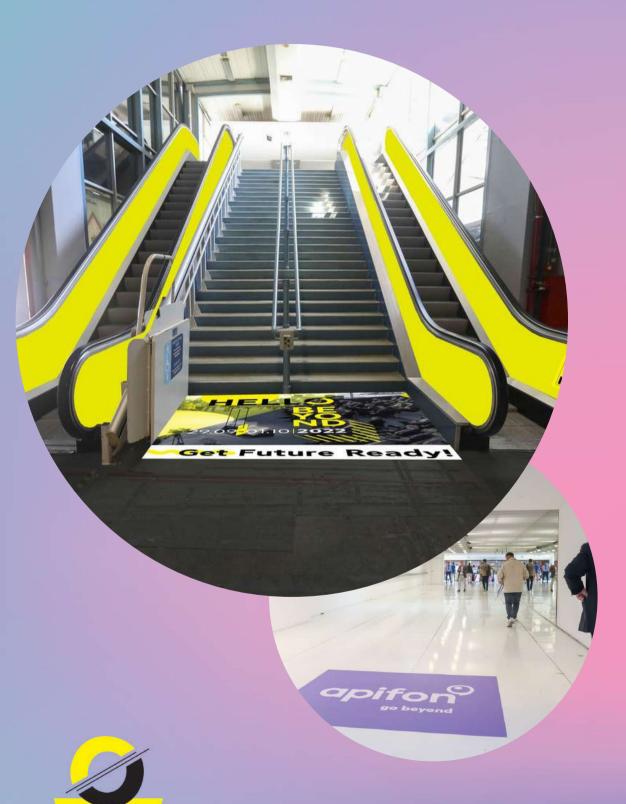

**Escalators** 

2 positions left-right inside-outside

3

floor matsupstairs/downstairs

4.00X1.50

| 1 | Front                              | 5.00X1.50                                   |
|---|------------------------------------|---------------------------------------------|
| 2 | Escalators                         | 2 positions<br>left-right<br>inside-outside |
| 3 | floor mats-<br>upstairs/downstairs | 4.00X1.50                                   |