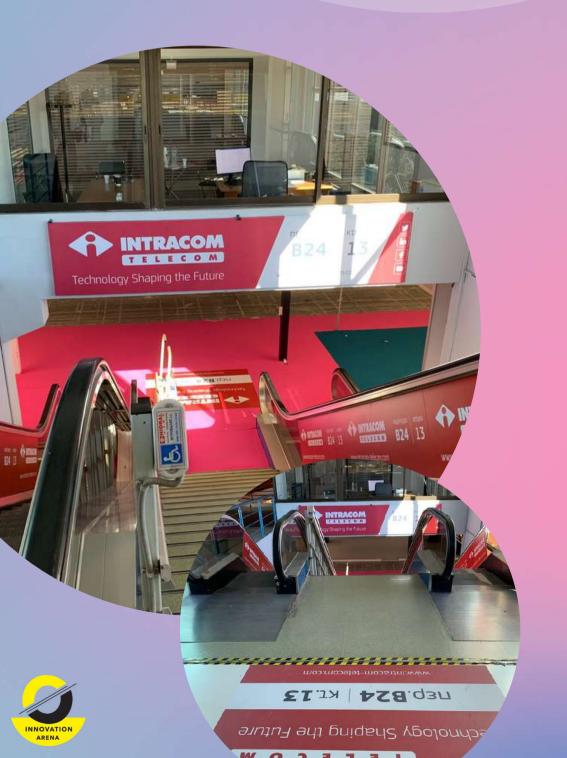

**Escalators** 

2 positions left-right inside-outside

3

floor matsupstairs/downstairs

4.00X1.50

| 1 | Front                              | 5.00X1.50                                   |
|---|------------------------------------|---------------------------------------------|
| 2 | Escalators                         | 2 positions<br>left-right<br>inside-outside |
| 3 | floor mats-<br>upstairs/downstairs | 4.00X1.50                                   |