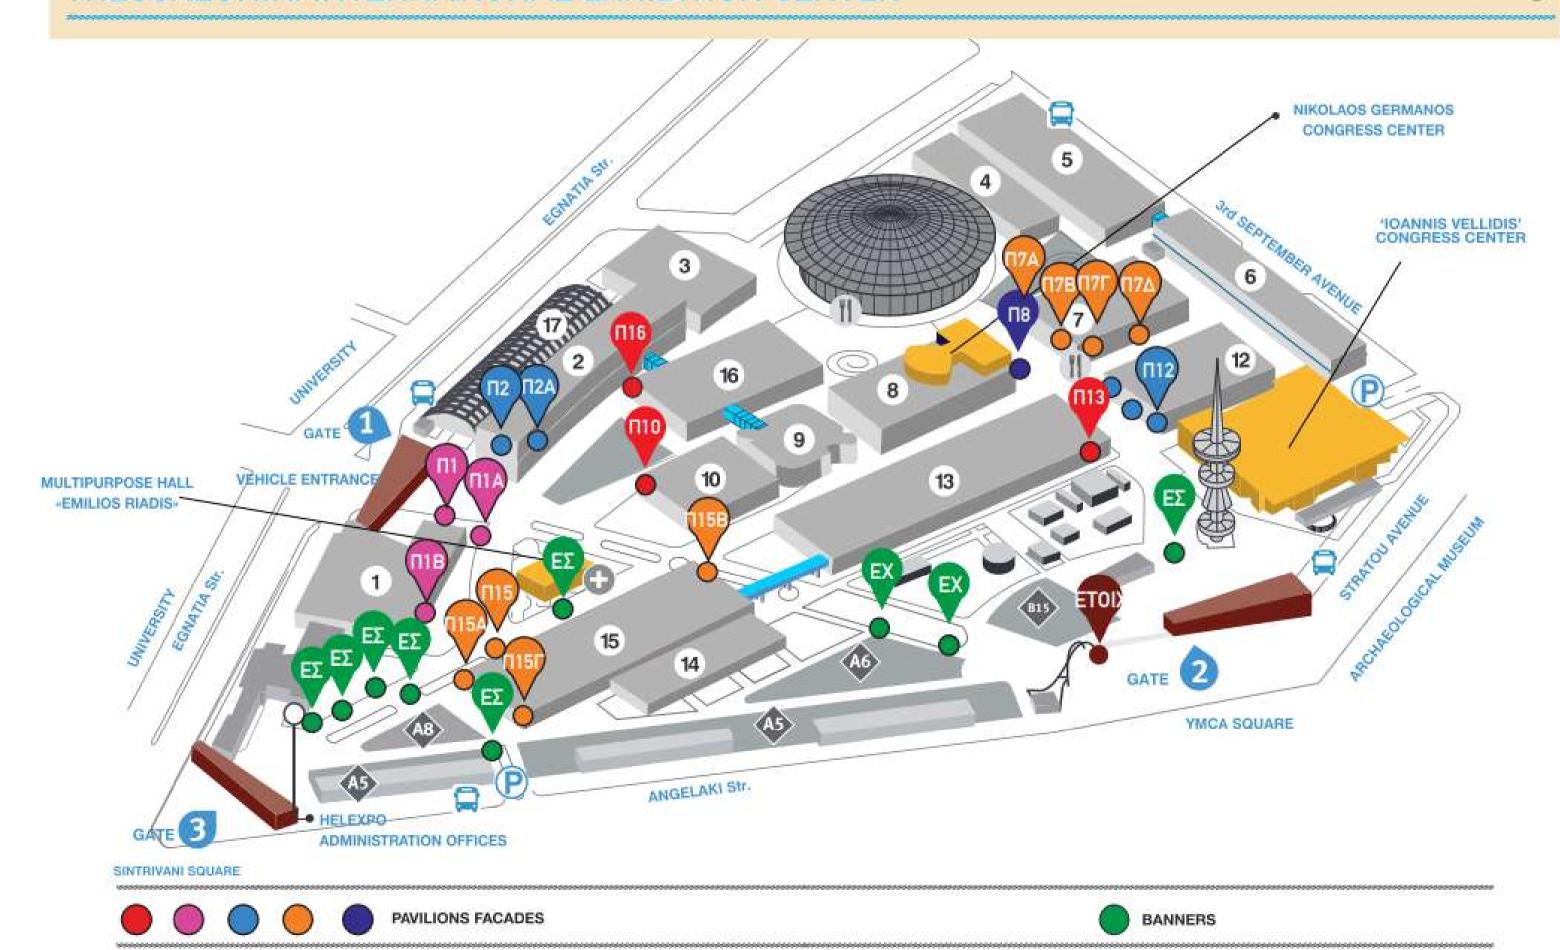

#### THESSALONIKI INTERNATIONAL EXHIBITION CENTER

#### **Outdoor Commercial Advertising**

1

right (E15 $\delta$ )

2

left (E15ε)

dimension

6.00X3.00

3

corner (E15γ)

dimension

5.50X3.00 | 2 pcs

1

left (E15)

2

right (E15a)

dimension

5.50X3.00

2

package

E13 6.00X4.20

E13α 6.00X3.00

1

E12a

2

Ε12γ

4.00X3.70