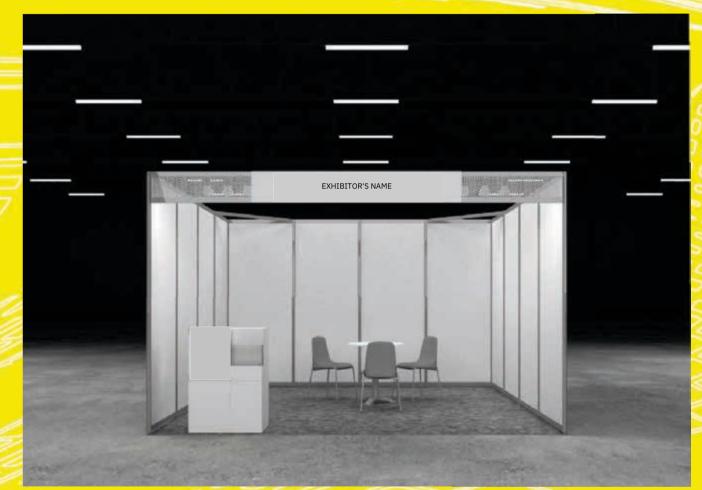

# TYPE 4

FLOOR ALMA ELEA GRAY COLOR CARPE

STRUCTURE ALUMINIUM SYSTEM OCTANORN WITH WHITE PANELS (H: 2,50m)

ORTHOGONALITY SIGN 1.50 x 0.50m. WITH EXHIBITOR

NAME ON EACH OPEN SIDE

CHAIR, 3pcs.
ROUND TABLE, 1pc.
STOOL, 1pc.

ELECTRICAL SOCKET 500W, 1pc. per 16.00m2 5 LED LAMPS ON A RAIL, 1pc. per 8.00m2

The 4 above equipment concerns entries from **12 - 47**m2 with the same equipment