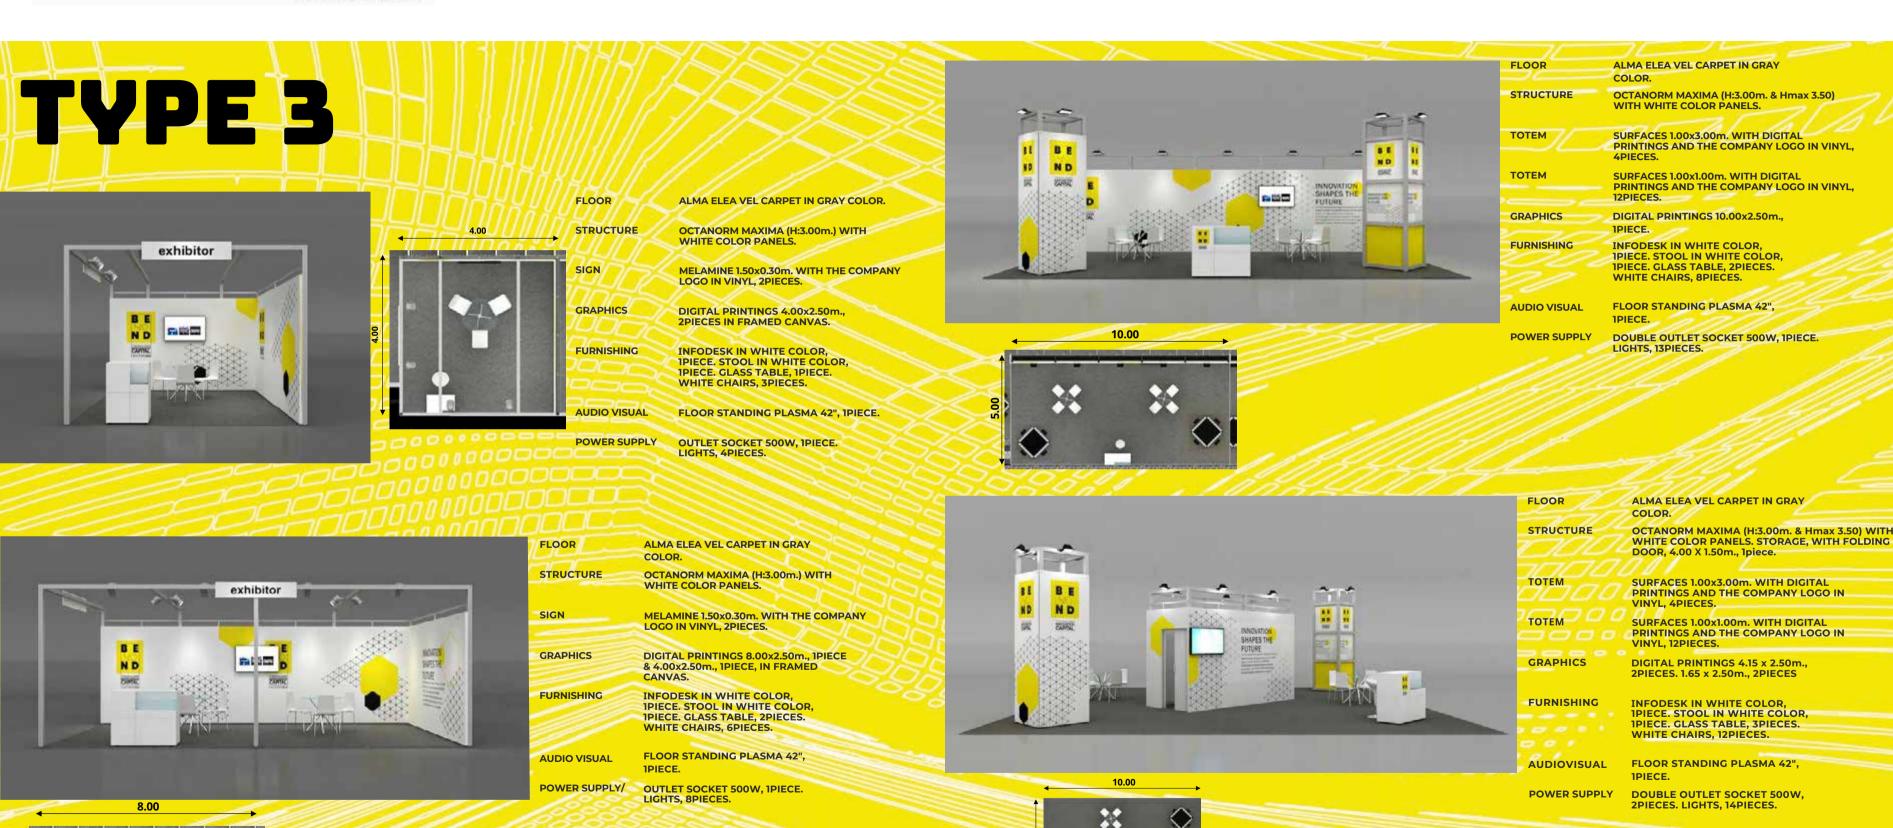

tand marked out on the floor with general cleaning charges. Power supply and connections is not included (wiring plan is necessary) Cost 35€/Kw.

DISCOUNTS (valid only for type 1)

- a. from 45-89 sq.m discount 5%
- b. from 90-134 sq.m and over discount 10%.
- c. from 135 sq.m and over discount 15%
- All discounts are calculated on the price of space rent

### TYPE OF STANDS

# TYPE 4





FLOOR ALMA ELEA GRAY COLOR CARPE

STRUCTURE ALUMINIUM SYSTEM OCTANORN WITH WHITE PANELS (H: 2,50m)

ORTHOGONALITY SIGN 1.50 x 0.50m. WITH EXHIBITOR

NAME ON EACH OPEN SIDE

CHAIR, 3pcs.
ROUND TABLE, 1pc.
STOOL, 1pc.

ELECTRICAL SOCKET 500W, 1pc. per 16.00m2 5 LED LAMPS ON A RAIL, 1pc. per 8.00m2

The 4 above equipment concerns entries from **12 - 47**m2 with the same equipment



### **TYPE OF STANDS**